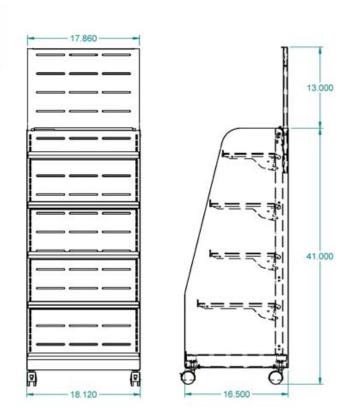

## **FEATURES**

- Versatile merchandising options.
- Link two together for an effective feature endcap or place back to back for a walk-around display.
- Count on reliable, efficient performance via durable steel design.
- Choose from an array of color and finish options.
- Back extension raises merchandising height to 54"
- Slotted back panel for peg-hook merchandising.
- Four adjustable shelves with clear front rails and 30 peg hooks.
- Heavy-duty casters for easy positioning.