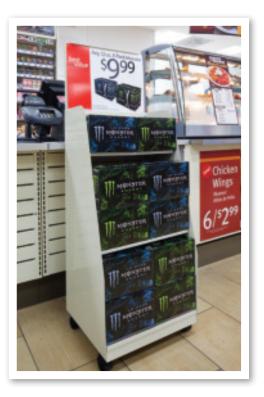

## **MOBILE FOCAL POINT**

The adaptable, mobile Get & Go Merchandiser can be moved within the store or expanded in order to provide an attractive platform for your store's changing promotional plans. The merchandisers can be used individually, or two units can be linked together for greater impact and display space. Ideally suited for seasonal promotions, this system will focus customer attention on your high-margin cross sells. Its easy mobility to strategic locations in the store makes it convenient for customers to simply "get and go."

## **FEATURES**

- Versatile merchandising options.
- Link two together for an effective feature endcap or place back to back for a walk-around display.
- Count on reliable, efficient performance via durable steel design.
- Choose from an array of color and finish options.
- Back extension raises merchandising height to 54"
- Slotted back panel for peg-hook merchandising.
- Four adjustable shelves with clear front rails and 30 peg hooks.
- Heavy-duty casters for easy positioning.