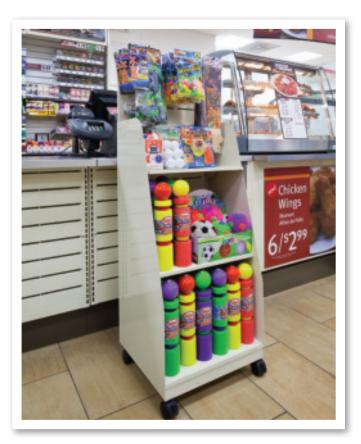

## **MOBILE FOCAL POINT**

The adaptable, mobile Get & Go Merchandiser can be moved within the store or expanded in order to provide an attractive platform for your store's changing promotional plans. The merchandisers can be used individually, or two units can be linked together for greater impact and display space. Ideally suited for seasonal promotions, this system will focus customer attention on your high-margin cross sells. Its easy mobility to strategic locations in the store makes it convenient for customers to simply "get and go."

## **FEATURES**

- Versatile merchandising options.
- Link two together for an effective feature endcap or place back to back for a walk-around display.
- Count on reliable, efficient performance via durable steel design.
- Choose from an array of color and finish options.
- Back extension raises merchandising height to 54"
- Slotted back panel for peg-hook merchandising.
- Four adjustable shelves with clear front rails and 30 peg hooks.
- Heavy-duty casters for easy positioning.