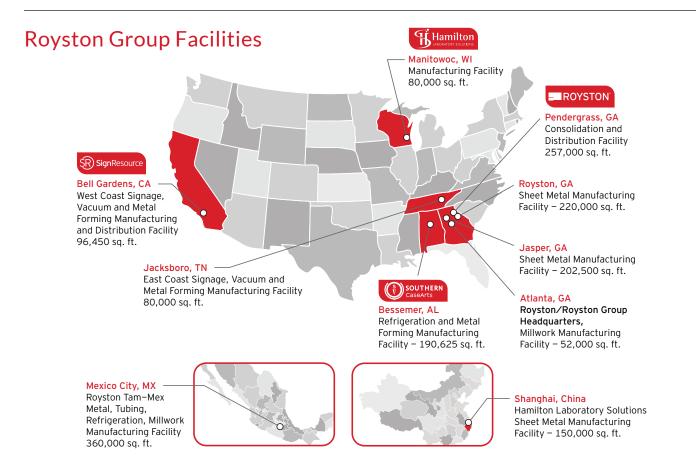

With facilities from coast to coast as well as overseas, **Royston Group** supports clients locally, regionally and nationally with unparalleled solutions at competitive price points and lead times. We're also a global player in modern sourcing and logistics.

### Manufacturing

Our products are made by experienced, skilled craftsmen, and our more than one million square feet of manufacturing space (spread across nine cutting-edge facilities) can accommodate any large-scale program. We also maintain roughly 300,000 square feet of consolidation/distribution space in two locations.